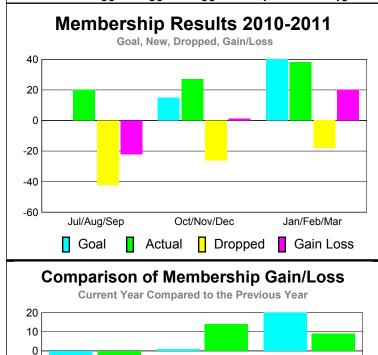

# Club Results 2010-2011 Goal, New, Dropped, Gain/Loss 1.2 0.8 0.4 0 -0.4 -0.8 -1.2 Jul/Aug/Sep Oct/Nov/Dec Jan/Feb/Mar Goal Actual Dropped Gain Loss

### MEMBERSHIP **Membership** Results <u>Membership</u> 2010-2011 2009-2010 Gain/ Net **Actual** Actual Gain/ Memb New Dropped Loss of Loss of Month Goal Memb **Memb** Memb Memb Jul/Aug/Sep -42 -22 0 20 -41 Oct/Nov/Dec 15 27 -26 14 1 Jan/Feb/Mar 40 38 -18 20 9 Totals 85 -86 -18

### MEMBERSHIP **Membership** Results <u>Membership</u> 2010-2011 2009-2010 Gain/ Net **Actual** Actual Gain/ Memb New Dropped Loss of Loss of Month Goal Memb Memb Memb Memb Jul/Aug/Sep -2 -1 0 0 -2 Oct/Nov/Dec -5 10 -6 -12 1 Jan/Feb/Mar 15 -1 Totals -14 -9 -6