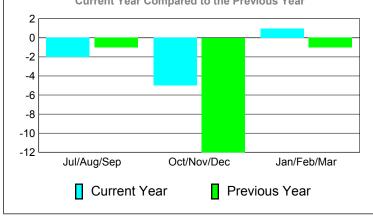

Gain/<br>Loss of<br><u>Clubs</u> | Gain/<br>Loss of<br><u>Clubs</u> |
| Jul/Aug/Sep | 0                          | 0                             | 0                                 | 0                                | 0                                |
| Oct/Nov/Dec | 0                          | 0                             | 0                                 | 0                                | 0                                |

# Club Results 2010-2011



# Comparison of Club Gain/Loss



# YTD Status Quo Clubs 2010-2011



### MEMBERSHIP **Membership** Results <u>Membership</u> 2010-2011 2009-2010 Gain/ Net **Actual** Actual Gain/ Memb New Dropped Loss of Loss of Month Goal Memb Memb Memb Memb Jul/Aug/Sep -2 -1 0 0 -2 Oct/Nov/Dec -5 10 -6 -12 1 Jan/Feb/Mar 15 -1 Totals -14 -9 -6





# Gender Comparison 2010-2011