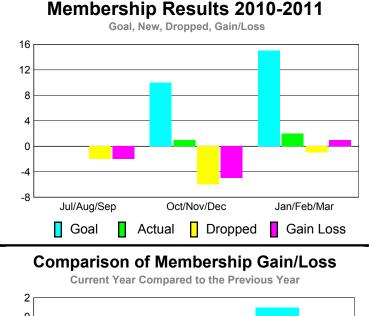

### MEMBERSHIP **Membership** Results <u>Membership</u> 2010-2011 2009-2010 Gain/ Net **Actual** Actual Gain/ Memb New Dropped Loss of Loss of Month Goal Memb **Memb** Memb Memb Jul/Aug/Sep -42 -22 0 20 -41 Oct/Nov/Dec 15 27 -26 14 1 Jan/Feb/Mar 40 38 -18 20 9 Totals 85 -86 -18