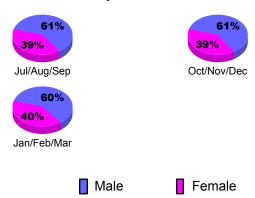

# **Gender Comparison 2010-2011**

Oct/Nov/Dec

Jan/Feb/Mar

Previous Year

Jan/Feb/Mar

Totals

# Gender Comparison 2010-2011