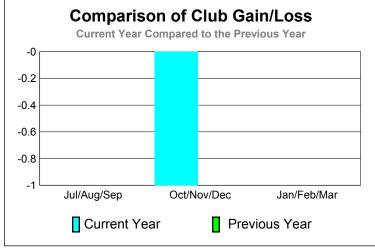

# Comparison of Club Gain/Loss

## 2010-2011 GMT Reports for District (or Undistricted) District 20 K2 NEW YORK

-10 -20

-30

-40 -50

Jul/Aug/Sep

Current Year

|             |                     | <u>Club</u><br><b>201</b>     |                                   | <u>Clubs</u><br>2009-2010        |                                  |
|-------------|---------------------|-------------------------------|-----------------------------------|----------------------------------|----------------------------------|
| Month       | New<br>Club<br>Goal | Actual<br>New<br><u>Clubs</u> | Actual<br>Dropped<br><u>Clubs</u> | Gain/<br>Loss of<br><u>Clubs</u> | Gain/<br>Loss of<br><u>Clubs</u> |
| Jul/Aug/Sep | 0                   | 0                             | 0                                 | 0                                | 0                                |
| Oct/Nov/Dec | 0                   | 0                             | -1                                | -1                               | 0                                |
| Jan/Feb/Mar | 1                   | 0                             | 0                                 | 0                                | 0                                |
| Totals      | 1                   | 0                             | <u>-1</u>                         | <u>-1</u>                        | 0                                |

## 2010-2011 GMT Reports for District (or Undistricted) District 20 K2 BERMUDA

GMT CA: 1 **Location: BERMUDA GMT: ED J LECIUS** CLUBS

|             |                            | <u>Club</u><br><b>201</b>     | <u>Clubs</u><br>2009-2010         |                                  |                                  |
|-------------|----------------------------|-------------------------------|-----------------------------------|----------------------------------|----------------------------------|
| Month       | New<br>Club<br><u>Goal</u> | Actual<br>New<br><u>Clubs</u> | Actual<br>Dropped<br><u>Clubs</u> | Gain/<br>Loss of<br><u>Clubs</u> | Gain/<br>Loss of<br><u>Clubs</u> |
| Jul/Aug/Sep | 0                          | 0                             | 0                                 | 0                                | 0                                |
| Oct/Nov/Dec | 0                          | 0                             | 0                                 | 0                                | 0                                |